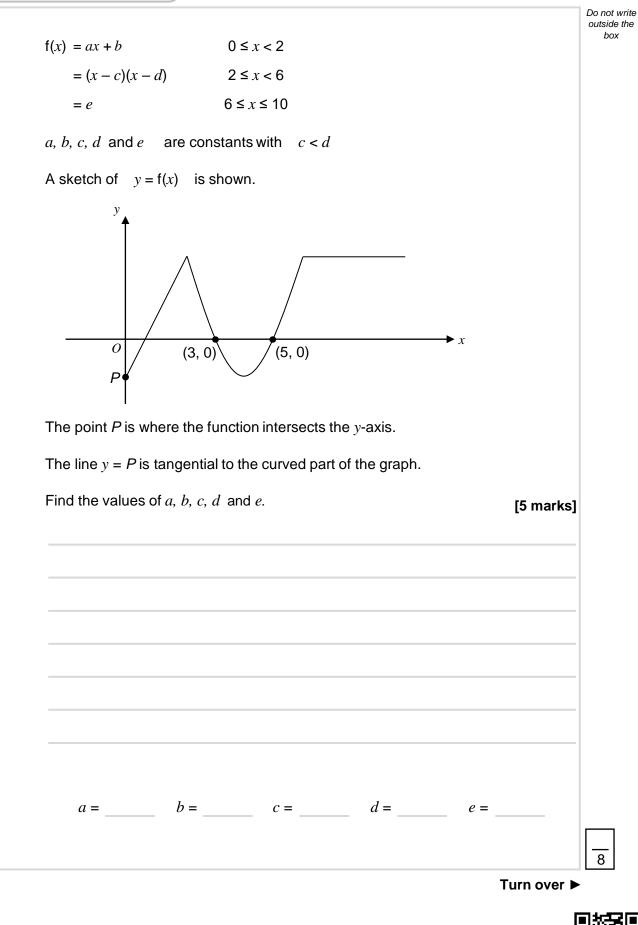

## **Piecewise Functions**







This booklet features original exam style questions designed by me. They do not feature in past papers but are good practice for your exams.

The content is designed to reflect the style of the AQA Level 2 Certificate in Further Maths. It may not be suitable for other courses.





2







Turn over ►

box



🚺 💽 @1stclassmaths





www.1stclassmaths.com © 1stclassmaths



Video Solutions







www.1stclassmaths.com

© 1stclassmaths

6



www.1stclassmaths.com © 1stclassmaths



www.1stclassmaths.com © 1stclassmaths



10

8



www.1stclassmaths.com





www.1stclassmaths.com



www.1stclassmaths.com

© 1stclassmaths