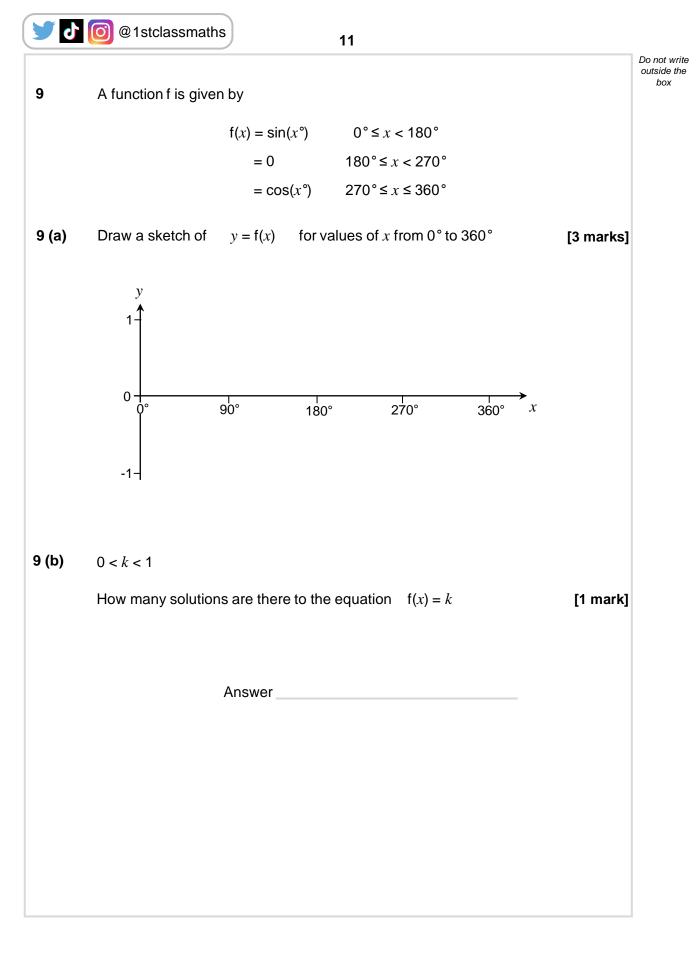

## **Piecewise Functions**







This booklet features original exam style questions designed by me. They do not feature in past papers but are good practice for your exams.

The content is designed to reflect the style of the AQA Level 2 Certificate in Further Maths. It may not be suitable for other courses.





2







Turn over ►

box



🚺 💽 @1stclassmaths





www.1stclassmaths.com © 1stclassmaths



Video Solutions







www.1stclassmaths.com

© 1stclassmaths

6



www.1stclassmaths.com © 1stclassmaths



www.1stclassmaths.com © 1stclassmaths



10

8



www.1stclassmaths.com





www.1stclassmaths.com



www.1stclassmaths.com

© 1stclassmaths