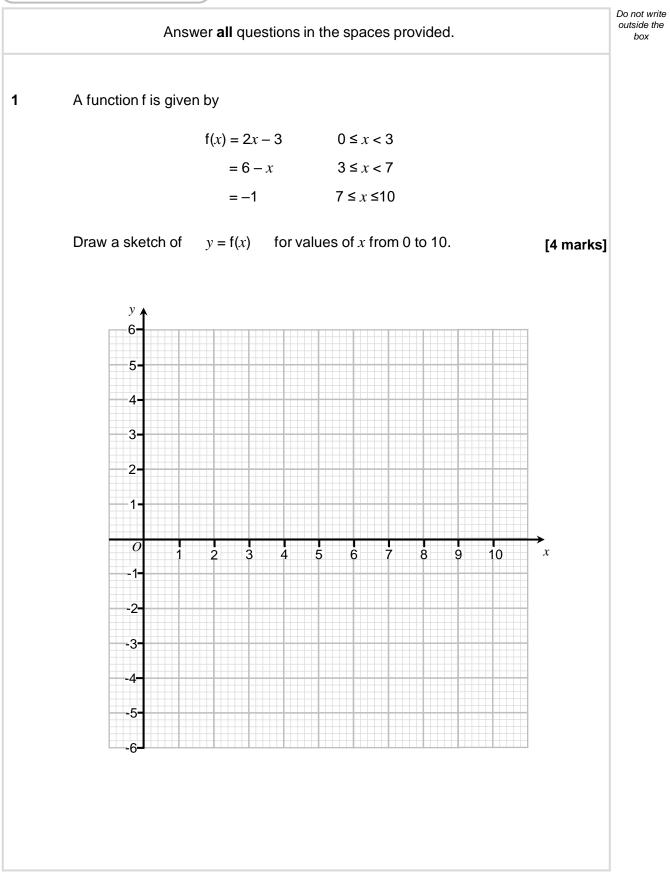

## **Piecewise Functions**

This booklet features original exam style questions designed by me. They do not feature in past papers but are good practice for your exams.

The content is designed to reflect the style of the AQA Level 2 Certificate in Further Maths. It may not be suitable for other courses.