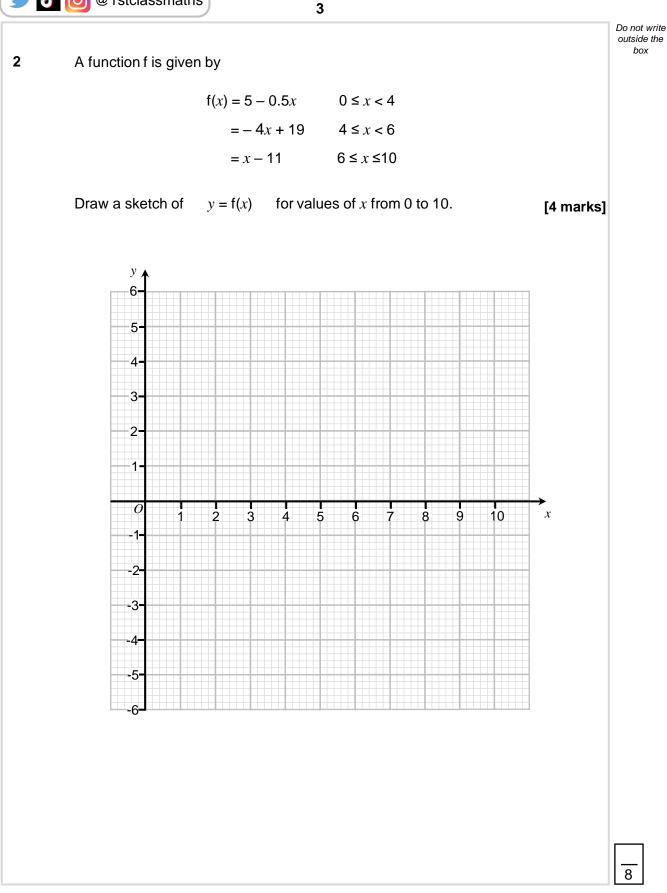

## **Piecewise Functions**







This booklet features original exam style questions designed by me. They do not feature in past papers but are good practice for your exams.

The content is designed to reflect the style of the AQA Level 2 Certificate in Further Maths. It may not be suitable for other courses.





2







Turn over ►

box



🚺 💽 @1stclassmaths





www.1stclassmaths.com © 1stclassmaths



Video Solutions







www.1stclassmaths.com

© 1stclassmaths

6



www.1stclassmaths.com © 1stclassmaths



www.1stclassmaths.com © 1stclassmaths



10

8



www.1stclassmaths.com





www.1stclassmaths.com



www.1stclassmaths.com

© 1stclassmaths