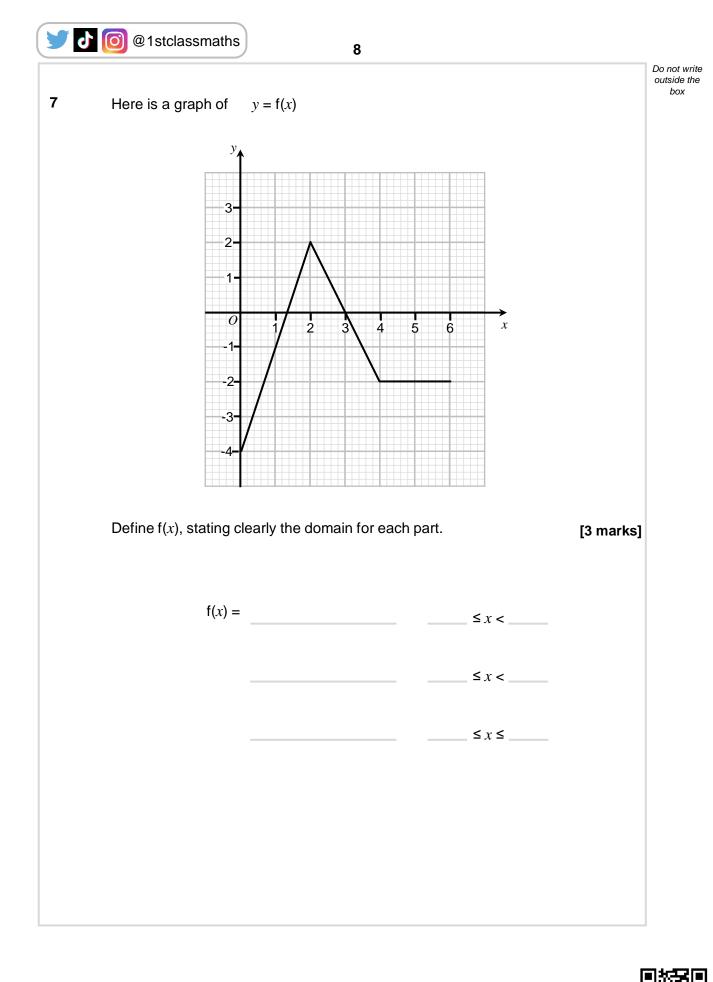

## **Piecewise Functions**







This booklet features original exam style questions designed by me. They do not feature in past papers but are good practice for your exams.

The content is designed to reflect the style of the AQA Level 2 Certificate in Further Maths. It may not be suitable for other courses.





2







Turn over ►

box



🚺 💽 @1stclassmaths





www.1stclassmaths.com © 1stclassmaths



Video Solutions







www.1stclassmaths.com

© 1stclassmaths

6



www.1stclassmaths.com © 1stclassmaths



www.1stclassmaths.com © 1stclassmaths



10

8



www.1stclassmaths.com





www.1stclassmaths.com



www.1stclassmaths.com

© 1stclassmaths