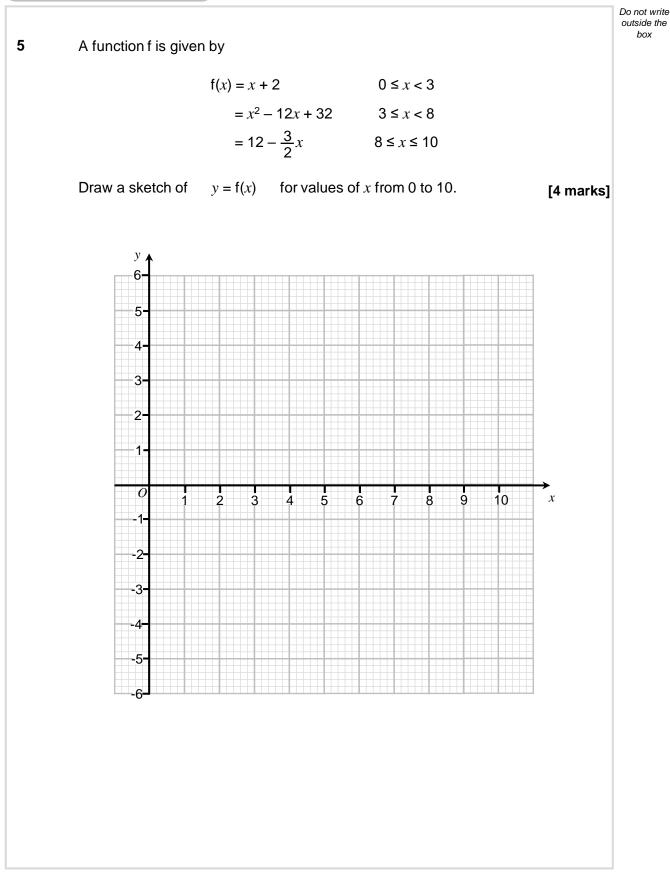

## **Piecewise Functions**







This booklet features original exam style questions designed by me. They do not feature in past papers but are good practice for your exams.

The content is designed to reflect the style of the AQA Level 2 Certificate in Further Maths. It may not be suitable for other courses.





2







Turn over ►

box



🚺 💽 @1stclassmaths





www.1stclassmaths.com © 1stclassmaths



Video Solutions







www.1stclassmaths.com

© 1stclassmaths

6



www.1stclassmaths.com © 1stclassmaths



www.1stclassmaths.com © 1stclassmaths



10

8



www.1stclassmaths.com





www.1stclassmaths.com



www.1stclassmaths.com

© 1stclassmaths