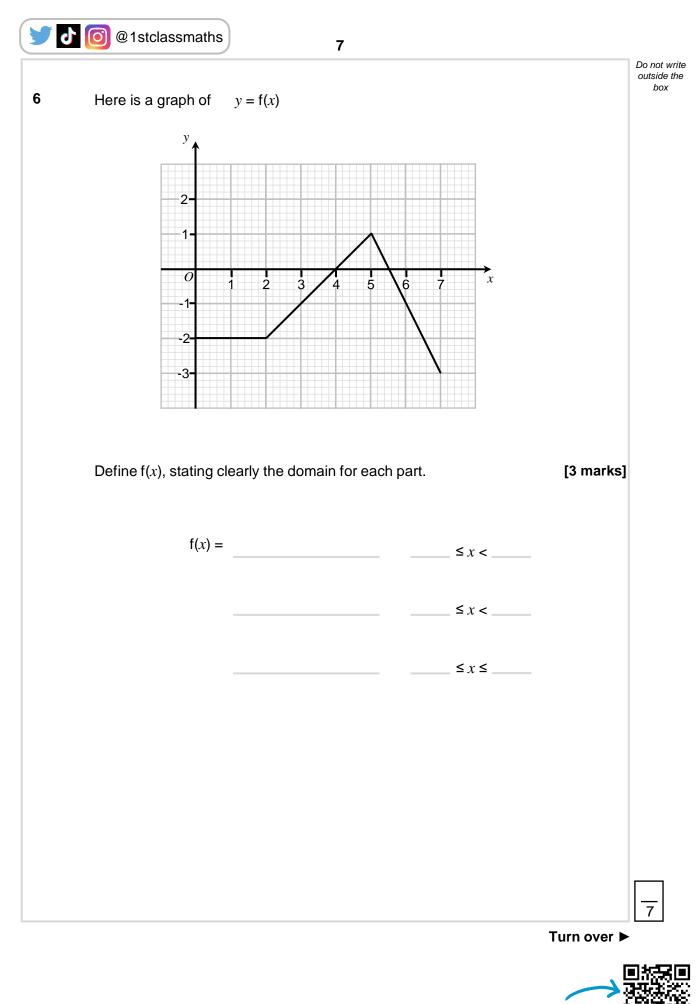

## **Piecewise Functions**







This booklet features original exam style questions designed by me. They do not feature in past papers but are good practice for your exams.

The content is designed to reflect the style of the AQA Level 2 Certificate in Further Maths. It may not be suitable for other courses.





2







Turn over ►

box



🚺 💽 @1stclassmaths





www.1stclassmaths.com © 1stclassmaths



Video Solutions







www.1stclassmaths.com

© 1stclassmaths

6



www.1stclassmaths.com © 1stclassmaths



www.1stclassmaths.com © 1stclassmaths



10

8



www.1stclassmaths.com





www.1stclassmaths.com



www.1stclassmaths.com

© 1stclassmaths